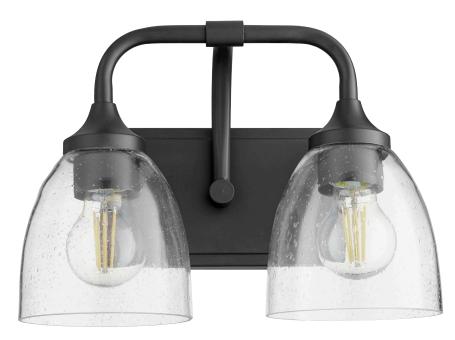

## **ENCLAVE**

## 5059-2-259

Black

ENCLAVE 2 Light Clear Seeded Vanity - Matte

Project: \_\_\_\_\_\_\_
Location: \_\_\_\_\_\_
Fixture Type: \_\_\_\_\_\_
Catalog #: \_\_\_\_\_

| DETAILS            |                 |
|--------------------|-----------------|
| FINISH:            | Matte Black     |
| MATERIALS:         | Steel and Glass |
| DIFFUSER MATERIAL: | Glass           |
| LOCATION:          | Damp Listed     |

## **PRODUCT DETAILS:**

Whether your décor calls for traditional or contemporary, you'd be hard-pressed to find a collection of fixtures that offers more flexibility than the Enclave series. With elegant sweeping curves and clean-lined glass shades, the Enclave is both outwardly sophisticated and subtle in its elegance.